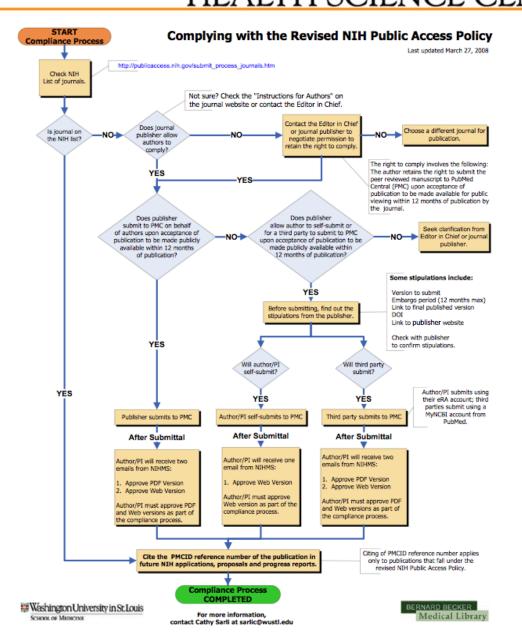

## THE UNIVERSITY of TENNESSEE HEALTH SCIENCE CENTER Journals May Submit Articles

- The NIH has a link to a list of journals that submit articles to PubMed:
  - <u>http://publicaccess.nih.gov/submit\_process</u> journals.htm