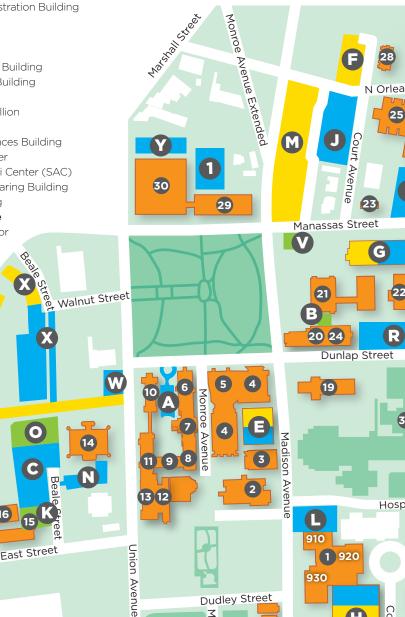

# EMPLOYEE/STUDENT/COMMERCIAL PARKING LOTS AND BUILDINGS

- 1. 910, 920, 930 Madison Plaza Buildings
- 2. Pharmacy Building
- 3. Alexander Building
- 4. General Education Building (GEB)
- 5. Center for Healthcare Improvement and Patient Simulation (CHIPS)
- 6. Johnson Building
- Link Building 7.
- Wittenborg Building 8.
- Mooney Building 9.
- 10. Hyman Administration Building
- Crowe Building 11.
- 12. Nash Addition
- 13. Nash Research
- 14. Dunn Dentistry Building
- 15. Physical Plant Building
- 16. Shops Building
- 17. Docs Field Pavillion
- 18. Docs Field
- 19. Molecular Sciences Building
- 20. Van Vleet Center
- 21. Student-Alumni Center (SAC)
- 22. Speech and Hearing Building
- 23. Variety Building

#### 24. Campus Police 25. Boling Center for

Disabilities

Developmental

11

Т

18

17

16

Eastmoreland

4 Avenue

0

Dudley Street

Pauline Street

35

- 26. Harwood Center
- 27. Phi Chi
  - 28. Hyde
  - 29. Cancer Research Building (CRB)
  - 30. Translational Science
  - Research Building (TSRB)
  - 31. Coleman Building
- 32. Pauline Annex

Not Stall Steel

33. Doctor's Office Building

- 34. Day Care Building
- 35. Plough Center
- 36. Regional One Health
- 37. Adams Pavillion 38. Le Bonheur Children's
- Medical Center
- 39. Le Bonheur Children's Hospital

N Orleans St.

25

26

40.VA Hospital

D

M

### **EMPLOYEE LOT FEE**

Includes 9.25% state sales tax

| LOT | LOT | LOT |
|-----|-----|-----|
| A   |     | R   |
| С   | J   | W   |
| E   | L   | Х   |
| G   | Ν   | Y   |
| Н   | Р   | 1   |
|     |     |     |

## STUDENT LOT FEE

E (GEB Garage)

G (Randolph Center Garage) (Plaza Garage) н Т

Μ P (Pauline Garage) Х

### COMMERCIAL LOTS

O (Dental Clinic Patients) V (Visitors) H (Madison Bldg.) P (Pauline Garage) B (leased) Κ

Poplar Avenue

Monroe Avenue

Linden Avenue