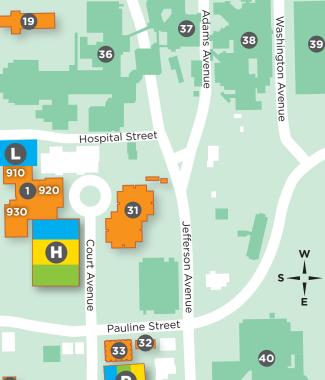

# EMPLOYEE/STUDENT/COMMERCIAL PARKING LOTS AND BUILDINGS

- 1. 910, 920, 930 Madison Plaza Buildings
- 2. Pharmacy Building
- 3. Alexander Building
- 4. General Education Building (GEB)
- 5. Center for Healthcare Improvement and Patient Simulation (CHIPS)
- 6. Johnson Building
- Link Building 7.
- Wittenborg Building 8.
- Mooney Building 9.
- 10. Hyman Administration Building
- Crowe Building 11.
- 12. Nash Addition
- 13. Nash Research
- 14. Dunn Dentistry Building
- 15. Physical Plant Building
- 16. Shops Building
- 17. Docs Field Pavillion
- 18. Docs Field
- 19. Molecular Sciences Building
- 20. Van Vleet Center
- 21. Student-Alumni Center (SAC)
- 22. Speech and Hearing Building
- 23. Variety Building

#### 24. Campus Police 25. Boling Center for

Disabilities

Developmental

11

Т

18

17

16

Eastmoreland

4 Avenue

0

Dudley Street

Pauline Street

35

- 26. Harwood Center
- 27. Phi Chi
  - 28. Hyde
  - 29. Cancer Research Building (CRB)
  - 30. Translational Science
  - Research Building (TSRB)
  - 31. Coleman Building
- 32. Pauline Annex

Not Stall Steel

33. Doctor's Office Building

- 34. Day Care Building
- 35. Plough Center
- 36. Regional One Health
- 37. Adams Pavillion 38. Le Bonheur Children's
- Medical Center
- 39. Le Bonheur Children's Hospital

N Orleans St.

25

26

40.VA Hospital

D

M

### **EMPLOYEE LOT FEE**

Includes 9.25% state sales tax

| LOT | LOT | LOT |
|-----|-----|-----|
| A   |     | R   |
| С   | J   | W   |
| E   | L   | Х   |
| G   | Ν   | Y   |
| Н   | Р   | 1   |
|     |     |     |

## STUDENT LOT FEE

E (GEB Garage)

G (Randolph Center Garage) (Plaza Garage) н Т

Μ P (Pauline Garage) Х

### COMMERCIAL LOTS

O (Dental Clinic Patients) V (Visitors) H (Madison Bldg.) P (Pauline Garage) B (leased) Κ

Poplar Avenue

Monroe Avenue

Linden Avenue