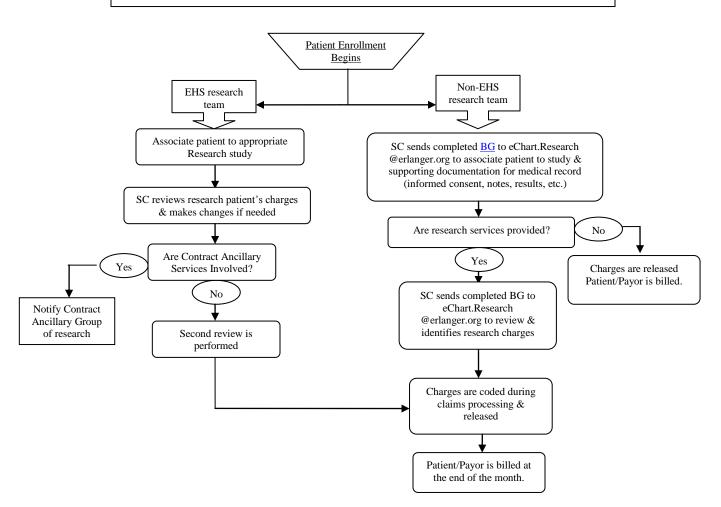

## **Identification of Research Patients & Billing**

For questions, email: eChart.Research@erlanger.org