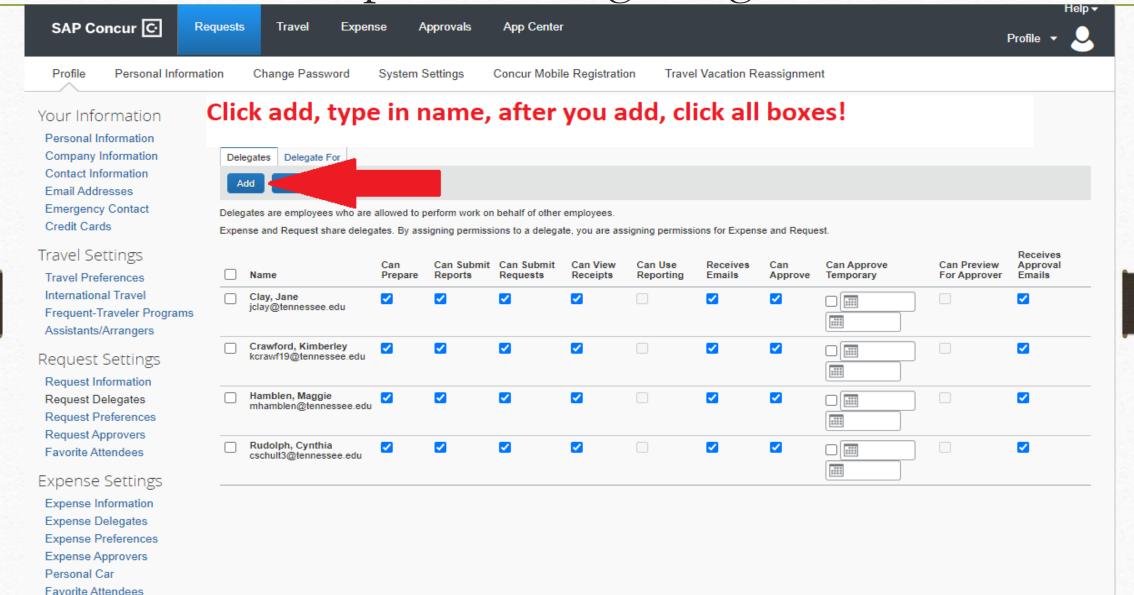

### **Change Password**

Change your password.

Step 3 in adding delegate

|  |  | ALL Departments    | Jacqueline Hogan<br>jhogan18 | Robbin Williams<br>rwill177 |                               |                           |  |
|--|--|--------------------|------------------------------|-----------------------------|-------------------------------|---------------------------|--|
|  |  | Cardio/GI          | Samantha Bond<br>dgy443      |                             |                               |                           |  |
|  |  | Emergency Medicine | Velvet Green<br>vgreen2      | Hollie Daugherty<br>hbr133  |                               |                           |  |
|  |  | Family Medicine    | Elissa McCoy<br>emccoy4      |                             |                               |                           |  |
|  |  | Internal Medicine  | Deborah Fuller<br>dfuller1   | Ashly Herron<br>shb853      |                               |                           |  |
|  |  | OBGYN              | Annette Wilson jyq434        | Connie Land<br>cland4       |                               |                           |  |
|  |  | Ortho              | Kimberly Davis<br>kdavis40   | Artnita Paris<br>gbj414     |                               |                           |  |
|  |  | Pediatrics         | Ashley Thurston athurst3     |                             |                               |                           |  |
|  |  | Plastics           |                              |                             |                               |                           |  |
|  |  | Surgery            | Maggie Hamblen<br>mhamblen   | Jacklyn Pope<br>jpope24     | Kimberly Crawford<br>kcrawf19 | Breanna Lomnick<br>wbz671 |  |
|  |  | Urology            | Stacey Blanks<br>sblanks     | Sandra Durain<br>sdurain    |                               |                           |  |

### Expense Delegates

Delegates are employees who are allowed to perform work on behalf of other employees.