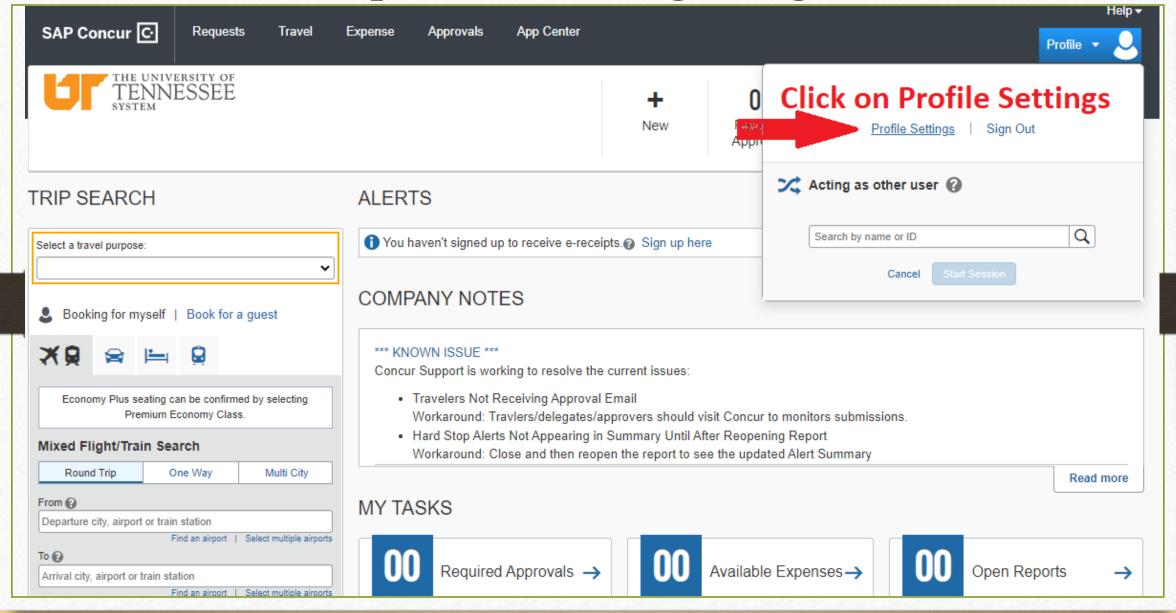

# Let's get started

- WiFi select ehspub
- Click agree to accept the network
- Go to travel. Tennessee.edu
- Log in with your UT Net ID and password
- Click on 2 factor DUO mobile to access

Step one in adding delegates

# Step 2 in adding delegate

SAP Concur 🖸

Requests

Travel Expense

Approvals

App Center

Profile

Personal Information