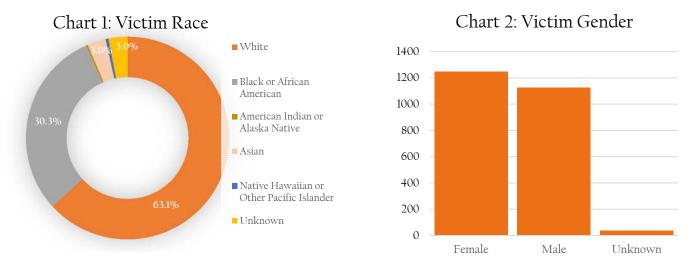

Further examination of data revealed that female students accounted for 52.1%, while male students accounted for 46.3% of reported victims. In both males and females, individuals identified as White (63.1%) were victimized most frequently. Students identified as Black or African American (30.3%) were victimized two times less than White students. Thirty-eight or 1.6% of victims in 2018 were reported as having an Unknown gender and 73 or 3.0% victims reported with an unknown race.

Offender data revealed Male students made up 45.8% of the total number of reported offenders in 2018. Females, in contrast, accounted for 16.6%. A total of 1,294 group A offenders were reported to TIBRS with an Unknown gender. The category of "Unknown" is used in instances where a Group A offense is reported by the victim and no information about the perpetrator is known.

Male students identified as White accounted for 22.7%, while male Black or African American students made up 21.2% of the reported offenders in 2018. Offender data on females revealed that Black or African American female students accounted for 8.4% while White Female students accounted for 7.6%.