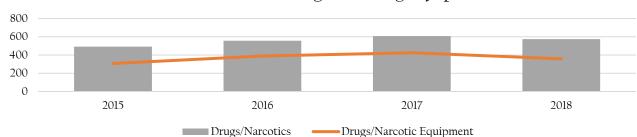

Data displayed on Chart 11 reveals that the Race category of White accounted for the most report Race followed by Black or African American at 39.8%

Further analysis indicated the reported number of seized Drug/Narcotics increased from 2015 to 2018 increased by 16.9%. Similarly, seized property with the description of Drug/Narcotic Equipment Violations increased by 16.6% from 2015-2018.

### Chart 12: Seized Drugs and Drug Equipment