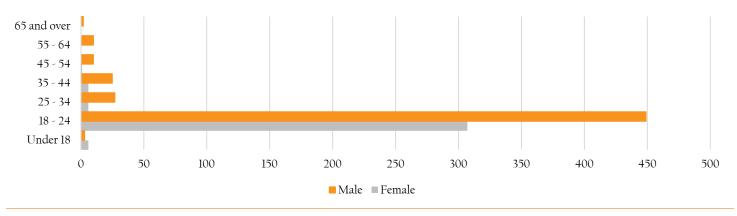

### Table 9: Group B Offenses by Year

Data on Chart 13 examines arrestee data on offenses alcohol-related offenses such as, DUI, Drunkenness, and Liquor Law Violations. Data revealed a total of 852 college students were arrested for alcohol-related crimes in 2018. Male students aged 18-24 accounted for 60.0% of the reported offenders while females in that same age group accounted for 40.0%. Over all offender gender data revealed that Males made up 59.6% while Females only accounted for 40.4%.

### Chart 13: 2018 Arrestee by Gender and Age

Offenders between the ages of 18-24 have consistently accounted for the highest reported age group in Colleges/Universities. That is due to the simple fact that the majority of college students fall within that age group.