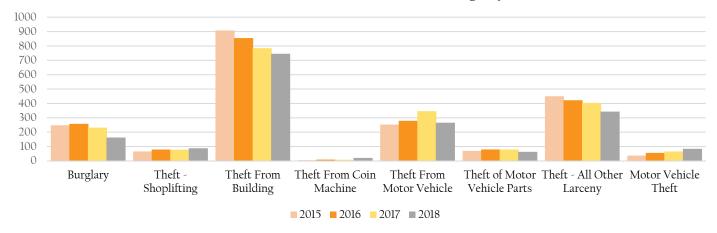

# Larceny/Theft & Burglary Offenses

Larceny/Theft Offenses accounted for 28.7% of all the reported offenses in 2018. Burglaries, from 2015-2018 declined 33.9% from 2015-2018. The Group A offenses of "Theft from a Building" and "Theft- All Other Larceny" have been the most reported offenses year to year.

Theft from Coin Machine increased by 320.0% within the four year time frame. Similarly, Motor Vehicle Thefts at college campuses increased significantly by 129.7% within the four-year time frame. Theft *from* Motor Vehicle increased by 6.3% from 2015 to 2018. Theft of Motor Vehicle Parts, in comparison, the number of reported Theft *of* Motor Vehicle parts decreased by 10.0% within the same timeframe.