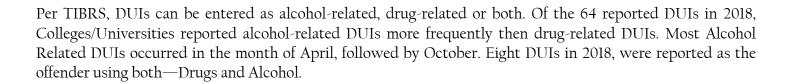

Alcohol-related offenses displayed on Chart 15 increased significantly in the month of September. This may be attributed to the beginning of a new semester and college football season. Liquor Law Violations accounted for the highest reported Group B offense at 60.8% in 2018 followed by Drunkenness at 12.1%. Examples of Liquor Law Violations include Open Container, Illegal Manufacture/Sale/Purchase, Underage Drinking, etc.