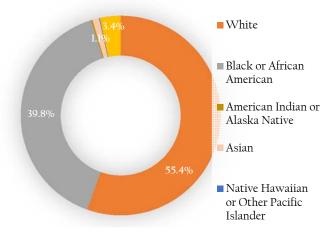

Data displayed on Chart 11 reveals that the Race category of White accounted for the most report Race followed by Black or African American at 39.8%

Further analysis indicated the reported number of seized Drug/Narcotics increased from 2015 to 2018 increased by 16.9%. Similarly, seized property with the description of Drug/Narcotic Equipment Violations increased by 16.6% from 2015-2018.