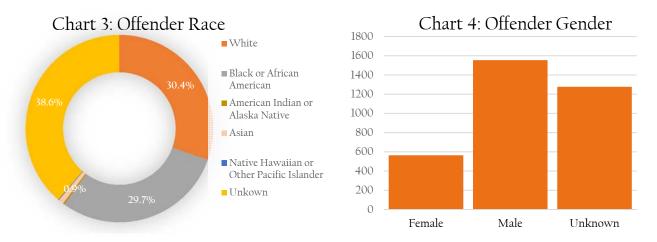

Further examination of data revealed that female students accounted for 52.1%, while male students accounted for 46.3% of reported victims. In both males and females, individuals identified as White (63.1%) were victimized most frequently. Students identified as Black or African American (30.3%) were victimized two times less than White students. Thirty-eight or 1.6% of victims in 2018 were reported as having an Unknown gender and 73 or 3.0% victims reported with an unknown race.

Offender data revealed Male students made up 45.8% of the total number of reported offenders in 2018. Females, in contrast, accounted for 16.6%. A total of 1,294 group A offenders were reported to TIBRS with an Unknown gender. The category of "Unknown" is used in instances where a Group A offense is reported by the victim and no information about the perpetrator is known.

Male students identified as White accounted for 22.7%, while male Black or African American students made up 21.2% of the reported offenders in 2018. Offender data on females revealed that Black or African American female students accounted for 8.4% while White Female students accounted for 7.6%.