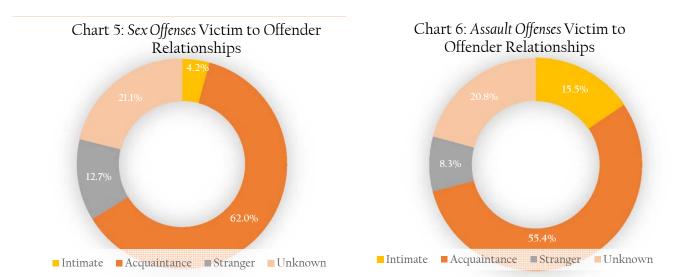

### Table 2: Offense by Relationship Type

A total of 707 victims to offender relationships reported in 2018. Of 707 relationships reported, Acquaintance was the most frequently reported with 49.4%, whereas only 14.0% of relationship types were classified as Intimate. Further analysis of data listed in Table 2 revealed 70.9% of victims knew their offenders in some capacity, whereas 63 or 8.9% were reported as Strangers. There were 149 victims (21.1%) reported with an Unknown relationship to their offender.

The relationship type of Acquaintance made up more than half of the reported relationship types for sexual offenses in 2018. Stranger, in comparison, made up 11.7%. Simple Assault was the most frequently reported assault offense and of the 339 relationships reported with Simple Assault, 19.5% were reported as Intimate relationship with the offender.