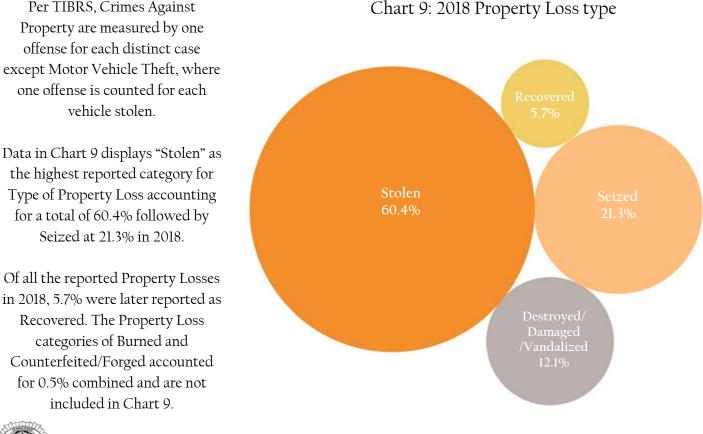

Identifying the location in which the crime occurred provides detailed information, such as crime patterns and trends. The most commonly reported locations where Larceny/ Theft and Burglary offenses occurred (other than School-College/University) were Parking Lot/Garage (432) and Residence/Home (284). Table 7 details the various locations along with the number of 2018 Larceny/Theft and Burglary crimes reported in each location.

Chart 10 depicts the Larceny/Theft and Burglary crimes committed and cleared (e.g., the offender was arrested or cleared by exceptional means) by time of day. Most Larceny/Theft and Burglary offenses occurred between the hours of 12:00pm and 5:59pm.

Most offenses in 2018 were cleared during college/university school hours—9:00 a.m.-5:59 p.m.