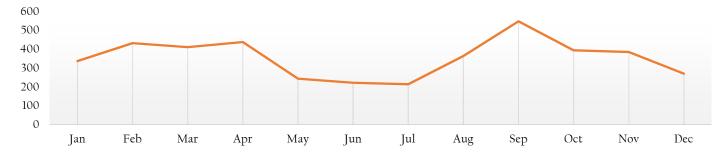

Data on Chart 7 revealed September as the most reported month in Group A offenses committed at 12.9% followed by April at 10.3%. The months with the lowest reported crimes are May (5.7%) June (5.2%) and July (5.0%)—when enrollment at colleges decline for the summer months.

### Chart 7: 2018 Group A offenses by Month