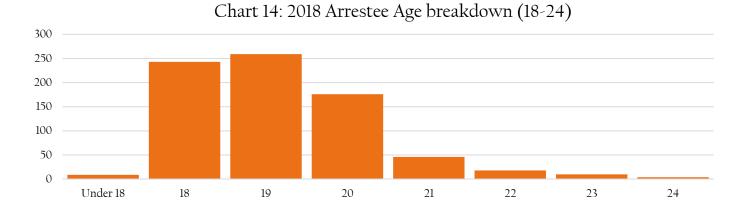

# DUI, Drunkenness, & Liquor Law Offenses continued

Data on Chart 13 revealed the age group of 18 and 19 made up the highest reported arrestee age group for alcoholrelated offenses in 2018. This may be due to students being away from home for the first time and not under parental supervision.