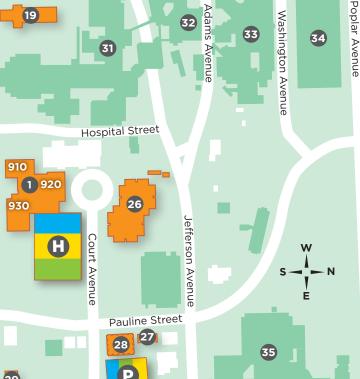

### **EMPLOYEE/STUDENT/COMMERCIAL PARKING LOTS AND BUILDINGS**

1. 910, 920, 930 Madison Plaza Buildings

HEALTH SCIENCE CENTER.

- 2. Pharmacy Building
- 3. Alexander Building
- 4. General Education Building (GEB)
- 5. Center for Healthcare Improvement and Patient Simulation (CHIPS)
- 6. Johnson Building
- 7. Link Building
- 8. Wittenborg Building
- 9. Mooney Building
- 10. Hyman Administration Building
- 11. Crowe Building
- 12. Nash Addition
- 13. Nash Research
- 14. Dunn Dentistry Building
- 15. Physical Plant Building
- 16. Shops Building
- 17. Docs Field Pavillion
- 18. Docs Field
- 19. Molecular Sciences Building
- 20. Van Vleet Center
- 21. Student-Alumni Center (SAC)

- 22. Speech and Hearing Building
- 23. Campus Police
- 24. Cancer Research Building (CRB)

24

- 25. Translational Science Research Building (TSRB)
- 26. Coleman Building
- 27. Pauline Annex
- 28. Doctor's Office Building
- 29. Day Care Building

- 30. Plough Center
- 31. Regional One Health
- 32. Adams Pavillion
- 33. Le Bonheur Children's Medical Center
- 34. Le Bonheur Children's Hospital

N Orleans St.

35. VA Hospital

Court Avenue

Manassas Street