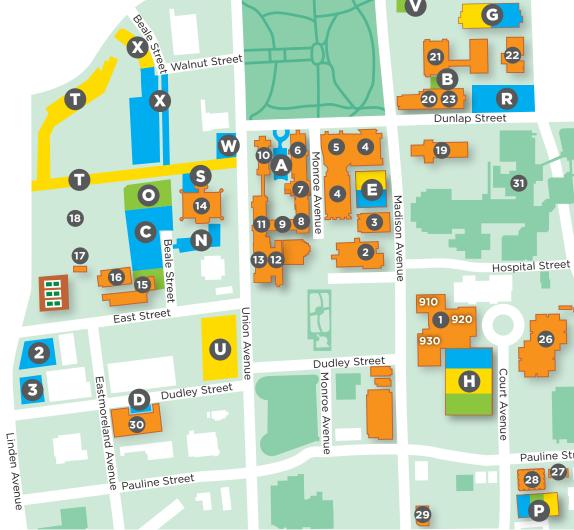

### **EMPLOYEE/STUDENT/COMMERCIAL PARKING LOTS AND BUILDINGS**

1. 910, 920, 930 Madison Plaza Buildings

HEALTH SCIENCE CENTER.

- 2. Pharmacy Building
- 3. Alexander Building
- 4. General Education Building (GEB)
- 5. Center for Healthcare Improvement and Patient Simulation (CHIPS)
- 6. Johnson Building
- 7. Link Building
- 8. Wittenborg Building
- 9. Mooney Building
- 10. Hyman Administration Building
- 11. Crowe Building
- 12. Nash Addition
- 13. Nash Research
- 14. Dunn Dentistry Building
- 15. Physical Plant Building
- 16. Shops Building
- 17. Docs Field Pavillion
- 18. Docs Field
- 19. Molecular Sciences Building
- 20. Van Vleet Center
- 21. Student-Alumni Center (SAC)

- 22. Speech and Hearing Building
- 23. Campus Police
- 24. Cancer Research Building (CRB)

24

- 25. Translational Science Research Building (TSRB)
- 26. Coleman Building
- 27. Pauline Annex
- 28. Doctor's Office Building
- 29. Day Care Building

- 30. Plough Center
- 31. Regional One Health
- 32. Adams Pavillion
- 33. Le Bonheur Children's Medical Center
- 34. Le Bonheur Children's Hospital

N Orleans St.

35. VA Hospital

Court Avenue

Manassas Street

#### **EMPLOYEE LOTS FEE**

Includes 9.25% state sales tax

| LOT | LOT | LOT |
|-----|-----|-----|
| Α   | Ν   | Υ   |
| С   | Р   | 1   |
| D   | R   | 2   |
| E   | S   | 3   |
| G   | W   |     |
| Н   | Χ   |     |

## STUDENT LOTS

- E (GEB Garage After-Hours and Weekends)
- G (Randolph Center Garage)
- H (Plaza Garage)
- P (Pauline Garage)

Ů X

# COMMERCIAL LOTS

- O (Dental Clinic Patients)
- V (Visitors)
- H (Madison Bldg.)
- P (Pauline Garage)
- B (Police and Parking Visitors)

**REV1122** 