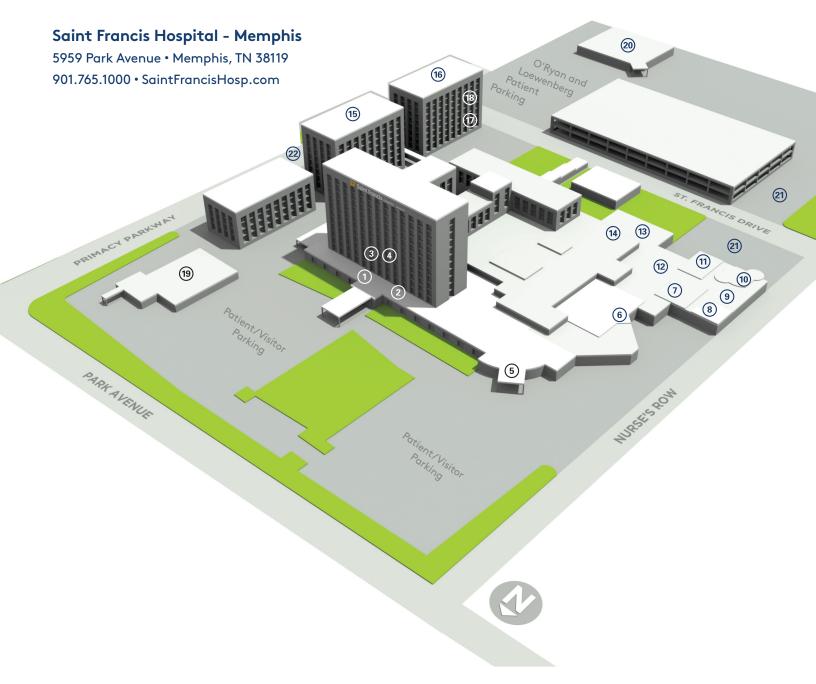

- 1. Main Entrance/Registration (Valid ID required for Visitor's Pass)
- 2. Heart and Vascular Center
- 3. Pre-admission Testing/PAT(3<sup>rd</sup> Floor)
- 4. Inpatient Rehabilitation (4th Floor)
- 5. Emergency Room/Chest Pain Emergency
- 7. Radiation/Oncology
- 7. Saint Claire Hall
- 8. Women's Center
- 9. Cardiac Rehab
- 10. Longinotti Auditorium
- 11. Saint Catherine Hall
- 12. Outpatient Physical Therapy
- 13. Sweeney YMCA Fitness Center
- 14. Wound and Ostomy Center

- 15. Loewenberg Medical Office Building
- 16. O'Ryan Medical Office Building
- 17. Total Care Imaging Center (1st Floor)
- 18. Center for Surgical Weight Loss (10<sup>th</sup> Floor)
- 19. Surgery Center
- 20.UT Family Practice
- 21. Auditorium, Outpatient Physical Therapy, Cardiac Rehab, Women's Center & YMCA Parking
- 22. O'Ryan & Loewenberg Free Valet Parking