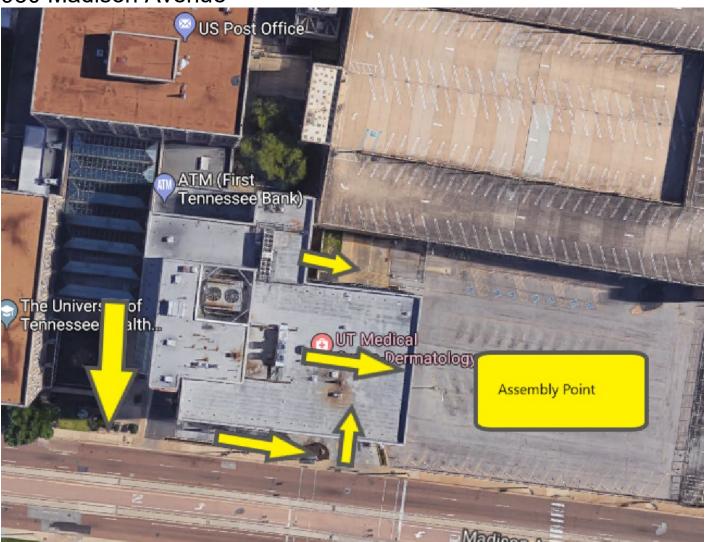

## 930 Madison Avenue

Notes on Evacuation Procedures:

The Fire Alarm system that is located this building is set as a Selective Voice Evacuation System. When one fire detection device is activation, the device will sound the fire alarm speakers/strobes on that floor and two floors above and two floors below. When there are two or more fire alarm devices in fire alarm then fire alarm speakers/strobes will signal evacuation on all floors of the building.

The evacuation procedure for the 3<sup>rd</sup> floor surgical center calls for personnel to shelter-inplace in the event of a fire alarm.

Revised: November 8, 2022